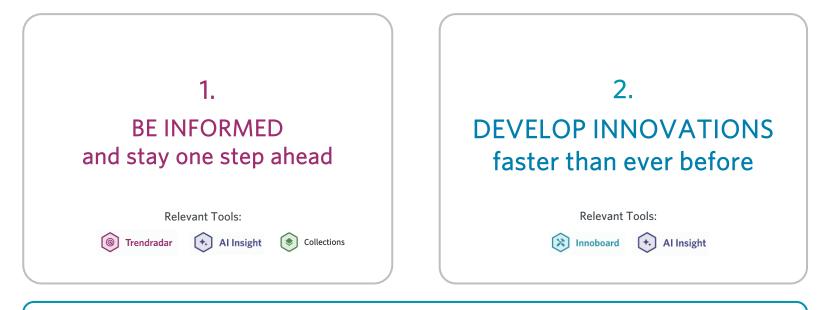

# Two factors of success for companies

## **BE INFORMED:**

- Follow the latest start-ups, technologies, products and more. Stay ahead with real-time updates
- Evaluate current and emerging trends and understand their relevance and impact on companies, regions, departments...

 $\checkmark$ 

 Discover future areas of innovation before they become mainstream

#### **Relevant Tools:**

ໂ@]

Trendradar (+) Al Insight

✦ CoCreator AI

t ( 📚 Collections

## DEVELOP INNOVATIVE SOLUTIONS:

- Develop breakthrough solutions from marketing to HR.
- Design existing business models or develop entirely new strategies.
- Develop and compare future scenarios and derive the best strategies.