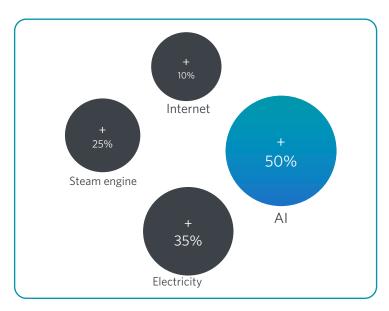

# Researchers predict biggest innovation boost in history through AI (NVIDIA/MIT)

## Effects on innovation performance

# The future of innovation: what researchers are telling us