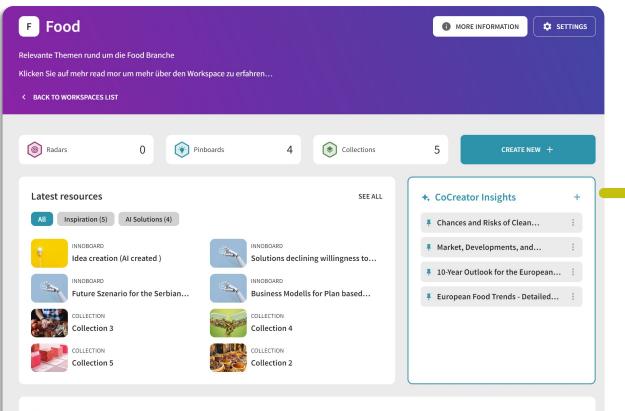

## Get detailed reports based on relevant sources in just a few moments

3.2 Easily add your own content to the knowledge base with the Knowledge CoCreator.

3.1 Understand what fundamental innovations are already in place in your industry or relevant trend

Article with AI-generated image is published ....

... and can be shared via collections ...