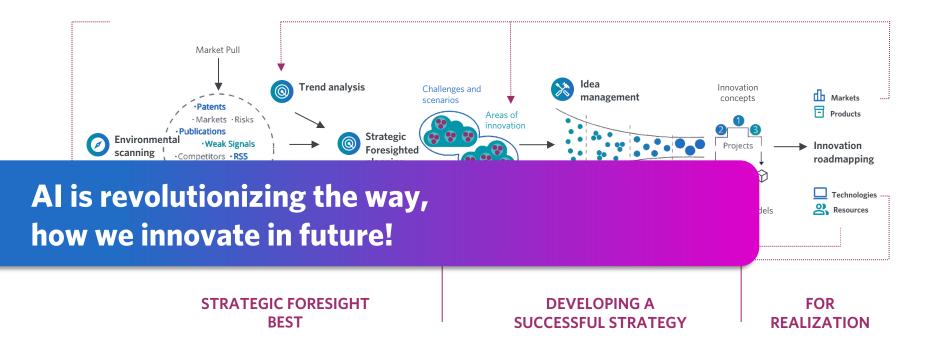

# **Strategic Foresight: Identification of innovation fields**

Integrated analysis logic with 18 megatrends and more than 80 macrotrends to identify the topics relevant to the company's success and use them for innovation/strategy work across all functions.