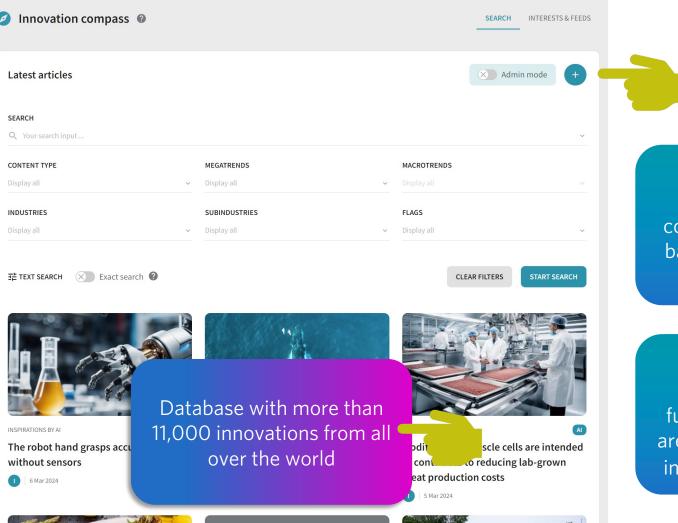

# **Strategic Foresight: Identification of innovation fields**

Integrated analysis logic with 18 megatrends and more than 80 macrotrends to identify the topics relevant to the company's success and use them for innovation/strategy work across all functions.

MONITOR

Data Technologies

Ê

Identify key opportunities and risks for your business in relevant areas

2.

Workspace feed

Modified beef muscle cells are intended to contribute ...

Food Trend: Dinner in a Drink New medication for protecting children from...

Investigation of the psychological effects of...

A response to the problems associated with plantation...

SEE ALL