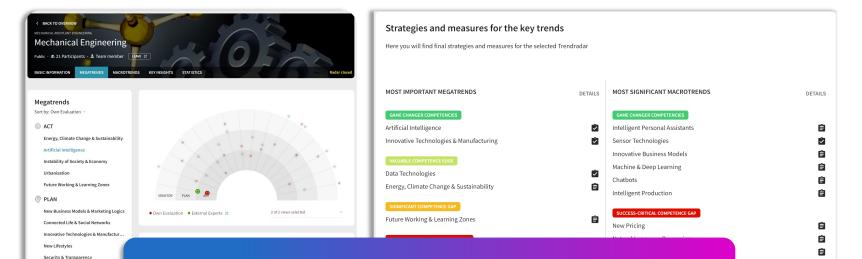

# **Strategic Foresight: Identification of innovation fields**

Integrated analysis logic with 18 megatrends and more than 80 macrotrends to identify the topics relevant to the company's success and use them for innovation/strategy work across all functions.

## Get detailed reports based on relevant sources in just a few moments

3.2 Easily add your own content to the knowledge base with the Knowledge CoCreator.

3.1 Understand what fundamental innovations are already in place in your industry or relevant trend